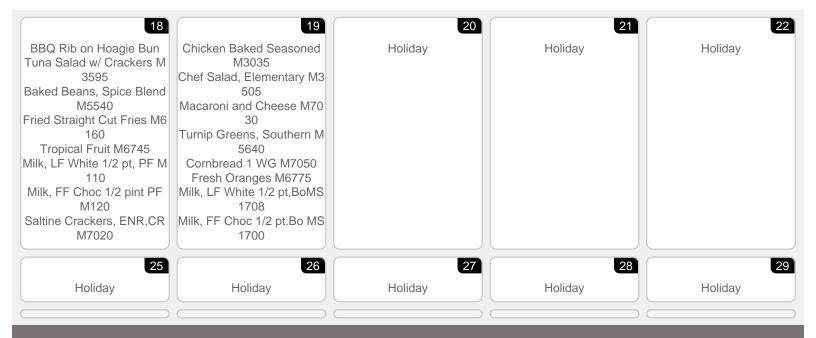

## December 2023

"Excellence is the Expectation"

| Monday                                                                                                                                                                                                                                | Tuesday                                                                                                                                                                                                                                                         | Wednesday                                                                                                                                                                                                                       | Thursday                                                                                                                                                                                                                           | Friday                                                                                                                                                                                                                                                                                                                                                                                                                      |
|---------------------------------------------------------------------------------------------------------------------------------------------------------------------------------------------------------------------------------------|-----------------------------------------------------------------------------------------------------------------------------------------------------------------------------------------------------------------------------------------------------------------|---------------------------------------------------------------------------------------------------------------------------------------------------------------------------------------------------------------------------------|------------------------------------------------------------------------------------------------------------------------------------------------------------------------------------------------------------------------------------|-----------------------------------------------------------------------------------------------------------------------------------------------------------------------------------------------------------------------------------------------------------------------------------------------------------------------------------------------------------------------------------------------------------------------------|
| Monday  4 Steak Fingers, Baked M10 45 Baked Potato with Marg, M 6060 Roll, Whole Wheat Pur2oz M7140 Mashed Potatoes & Gravy Chilled Pears Diced M6850 Milk, FF Choc 1/2 pt.Bo MS 1700 Milk, LF White 1/2 pt,BoMS 1708                 | Tuesday  5  Pizza, WG Pepperoni, Wed g M2080 Chef Salad, Elementary M3 505 Fried Crinkle Cut Fries M61 15 Corn on Cob, 3 in.USDA, MC1024 Chilled Mandarin Oranges M6795 Milk, LF White 1/2 pt, PF M 110 Milk, FF Choc 1/2 pint PF M120 Saltine Crackers, ENR,CR | Wednesday  6 Chicken Spaghetti WGR M 3085 Chef Salad, Elementary M3 505 Roll, Whole Wheat Pur2oz M7140 Green Peas, Canned M603 5 Fruit Juice, Frozen Cup M6 650 Milk, LF White 1/2 pt,BoMS 1708 Milk, FF Choc 1/2 pt.Bo MS 1700 | Thursday  Thursday  Tolory Joe on WW Bun M4 085  Tuna Salad w/ Crackers M 3595 Spicy Potato Wedges Baked Beans, Spice Blend M5540 Pineapple Tidbits M6890 Milk, LF White 1/2 pt,BoMS 1708 Milk, FF Choc 1/2 pt.Bo MS 1700          | Cheeseburger 2 oz.,US M4 100.1 Tuna Salad w/ Crackers M 3595 Potato Rounds, Baked M60 95 Broccoli w/ Cheese Sauce M5595 Tropical Fruit M6745 Milk, LF White 1/2 pt, PF M 110 Milk, FF Choc 1/2 pt.Bo MS 1700  8 Philly Cheese Steak Sand M4130 Baked Potato with Marg, M 6060 Sweet Potato Fries, Bkd M 5925 Mexicali Corn M6005 Fresh Fruit Bowl Variety M6 715 Milk, LF White 1/2 pt,BoMS 1708 Milk, FF Choc 1/2 pt.Bo MS |
| Chicken Tenders Breaded M3190 Tuna Salad w/ Crackers M 3595 Black-Eyed Peas Dry M551 5 Macaroni and Cheese M70 30 Fruit Cocktail M6735 Milk, LF White 1/2 pt, PF M 110 Milk, FF Choc 1/2 pt.Bo MS 1700 Sauce, Variety, Dipping M8 175 | Salisbury Steak w/Gravy M 1040 Chef Salad, Elementary M3 505 Cornbread 1 WG M7050 Rice, Brown M7090 Turnip Greens, Southern M 5640 Fruit Slushes FRZ,Pouch M6655 Milk, LF White 1/2 pt,BoMS 1708 Milk, FF Choc 1/2 pt.Bo MS 1700                                | Hot Dog WG M4230 Chef Salad, Elementary M3 505 California Vegetables M578 5 Potato Rounds, Baked M60 95 Fruit Cocktail M6735 Milk, LF White 1/2 pt,BoMS 1708 Milk, FF Choc 1/2 pt.Bo MS 1700 Saltine Crackers, ENR,CR M7020     | Shepherd's Pie, MC174 Tuna Salad w/ Crackers M 3595 Green Beans, Canned, MS 1036 Roll, Whole Wheat Pur2oz M7140 Fruit Cocktail M6735 Milk, LF White 1/2 pt, PF M 110 Milk, FF Choc 1/2 pint PF M120 Saltine Crackers, ENR,CR M7020 | Hot Wings, Bone, MS538 Baked Potato with Marg, M 6060 Roll, Whole Wheat Pur2oz M7140 Macaroni and Cheese M70 30 Chilled Peach Slices M681 5 Milk, LF White 1/2 pt,BoMS 1708 Milk, FF Choc 1/2 pt.Bo MS 1700                                                                                                                                                                                                                 |